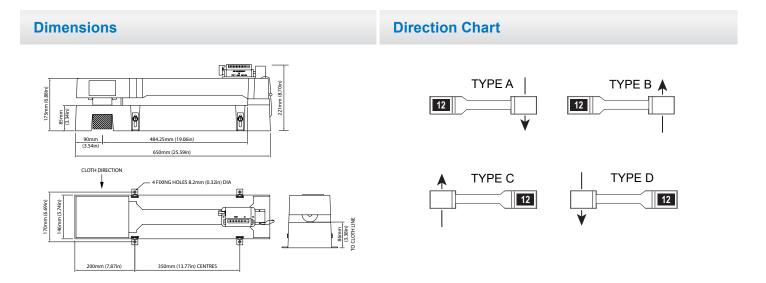

#### **3900B Specifications**

| Measuring Thickness        | Material up to 24mm (0.94in) thick                                                                                                                                                 |
|----------------------------|------------------------------------------------------------------------------------------------------------------------------------------------------------------------------------|
| Measuring Wheel Diameter   | 0.25m                                                                                                                                                                              |
| Material types             | Wide range of materials including paper, plastics, tubber sheeting, vinyl, wallpaper, textiles and carpets                                                                         |
| Pile Materials             | Pile up, pile down, no pile                                                                                                                                                        |
| Weight                     | 8kg (17.6lb)                                                                                                                                                                       |
| Packed Dimensions          | 730 x 220 x 300mm (28.7x8.6x11.8in)                                                                                                                                                |
| Material Direction Options | A: towards the operator; counter on left<br>B: away from the operator; counter on left<br>C: away from the operator; counter on right<br>D: towards the operator; counter on right |

#### **Ordering Information**

| 3900B                 | Fabric & Carpet Measurer Metres<br>3900B TYPE A for material travelling towards the operator; counter on his left                                                                                                                                                                                                        |
|-----------------------|--------------------------------------------------------------------------------------------------------------------------------------------------------------------------------------------------------------------------------------------------------------------------------------------------------------------------|
|                       | 3900B TYPE Afor material travelling towards the operator, counter on his left3900B TYPE Bfor material travelling away from the operator; counter on his left3900B TYPE Cfor material travelling towards the operator; counter on his right3900B TYPE Dfor material travelling towards the operator; counter on his right |
| 3905-1B               | Fabric & Carpet Measurer 99999'11" Feet & Inches                                                                                                                                                                                                                                                                         |
| 3905-2B<br>3905-DD250 | Fabric & Carpet Measurer 99999.7/8 Yards & Eighths<br>3905 Fabric & Carpet Measurer with 250PPR Encoder Output                                                                                                                                                                                                           |