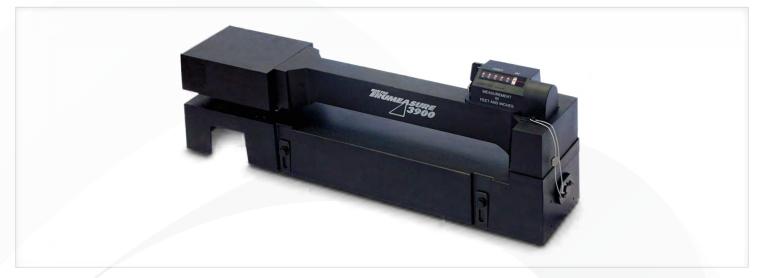

# **3900B** Trumeasure 3900 Fabric and Carpet Measurement

The Trumeasure 3900B incorporates the very best features from over 60-years experience in the specialised length measurement sector. These machines incorporate exclusive new components to ensure reliability and continuing accuracy even when operating under the most demanding conditions.

Operates as the material passes between the measuring roller and the spring loaded pressure roller. The machine is activated by the movement of the material. All Trumeasure machines incorporate an integral brake to prevent overspin at the end of the piece. The brake is automatically released when a further piece of material is passed between the rollers.

### **Key Features**

- Measures material up to 24mm (0.94in) thick
- Accommodates easily marked and/or abrasive materials (with special wheels)
- Accuracy 0.25%
- Accommodates pile up or no pile materials
- Optional encoder output
- Can be built into manufacturing and finishing processes
- Calibration certification on request at additional cost