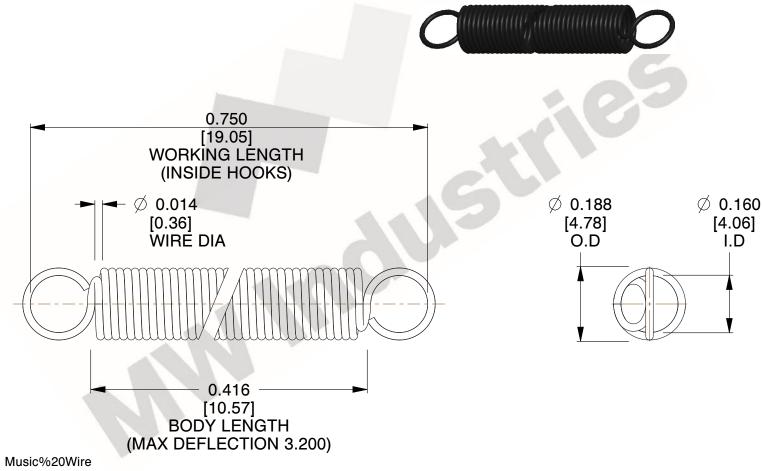

NOTES:

1. Material: Music%20Wire

2. Finish:

3. Sugg Max. Load: 0.550 (lbs) 4. Sugg Max. Deflection: 3.200 (in)

5. All Drawing Dimensions are in Inches [mm]

6. Coil%20Count%2

and is subject to change without notice. MW Industries makes no representations, warranties or guarantees as to the appropriateness, accuracy, completeness, or suitability for any purpose, of the file, information or specifications. You are solely responsible for the use of the file,