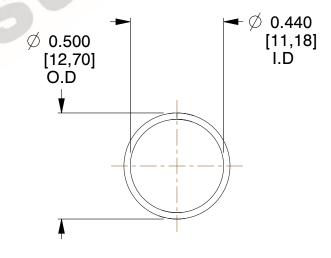

## **NOTES:**

1. Material : Spring Steel 2. Finish : Glod Irridite

3. Ends: Closed

4. Total Coils: 10.000

5. Sugg. Max. Deflection: 0.800 (in)6. Sugg. Max. Load: 2.300 (lbs)

7. All Drawing Dimensions are in Inches [mm]

2.210

SCALE

11772

COMPONENT

COMPRESSION SPRINGS

UNIT
INCH [mm]

**SPRINGS** 

SHEET