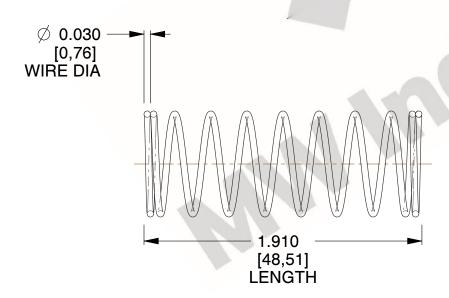

## **NOTES:**

1. Material : Spring Steel 2. Finish : Glod Irridite

3. Ends: Closed

4. Total Coils: 10.000

5. Sugg. Max. Deflection: 0.800 (in)6. Sugg. Max. Load: 2.300 (lbs)

7. All Drawing Dimensions are in Inches [mm]

2.210

SCALE

11772

COMPONENT

COMPRESSION SPRINGS

UNIT
INCH [mm]

**SPRINGS** 

SHEET