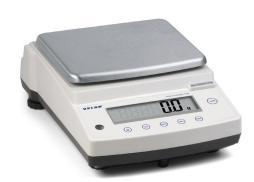

# Readability 0.1 g

VE-500

# VE-5000

- · High contrast LCD screen.
- · Robust ABS housing.
- · Leveling feet.
- Multiple weighing units.

· Internal rechargeable battery.

· Large stainless steel pan.

- Standard Functions
  - · Weighing.
  - · Parts counting.
  - · Percentage weighing.