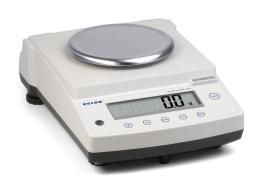

# Readability 0.1 g

VE-500

# VE-5000

- · High contrast LCD screen.
- · Robust ABS housing.
- · Leveling feet.
- Multiple weighing units.

· Internal rechargeable battery.

· Large stainless steel pan.

- Standard Functions
  - · Weighing.
  - · Parts counting.
  - · Percentage weighing.