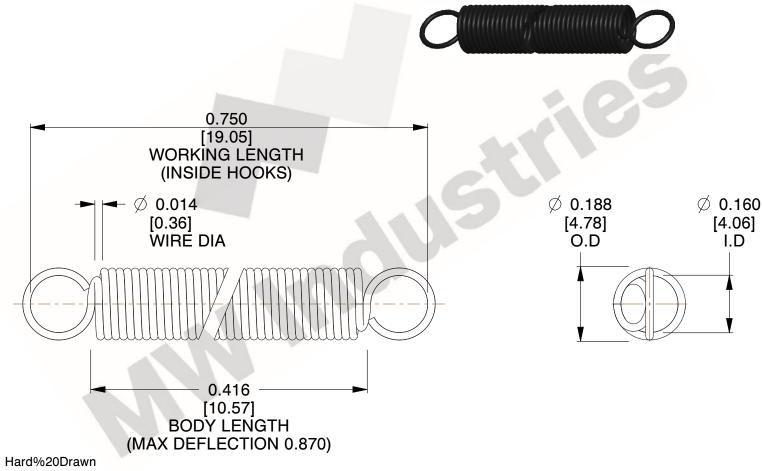

NOTES:

1. Material: Hard%20Drawn

2. Finish:

3. Sugg Max. Load: 0.550 (lbs) 4. Sugg Max. Deflection: 0.870 (in)

5. All Drawing Dimensions are in Inches [mm]

6. Coil%20Count%2

makes no representations, warranties or guarantees as to the appropriateness, accuracy, completeness, or suitability for any purpose, of the file, information or specifications.