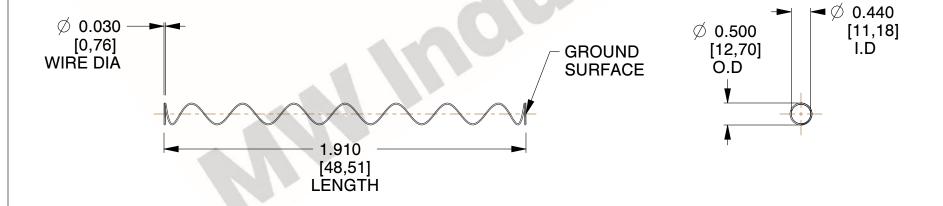

## **NOTES:**

1. Material : Spring Steel

2. Finish: Glod Irridite

3. Ends: Closed and Ground

4. Total Coils: 10.000

Sugg. Max. Deflection : 3.900 (in)
 Sugg. Max. Load : 2.300 (lbs)

7. All Drawing Dimensions are in Inches [mm]