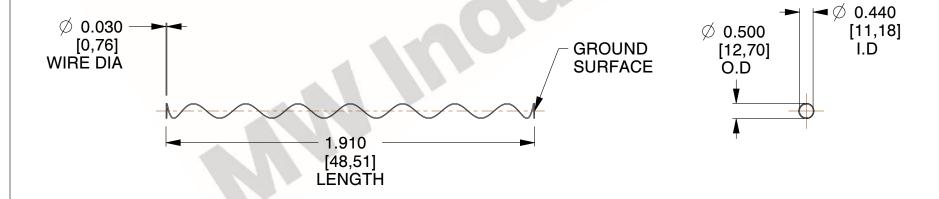

## **NOTES:**

1. Material : Hard Drawn

2. Finish : Glod Irridite

3. Ends: Closed and Ground

4. Total Coils: 10.000

5. Sugg. Max. Deflection : 5.200 (in)6. Sugg. Max. Load : 2.300 (lbs)

7. All Drawing Dimensions are in Inches [mm]