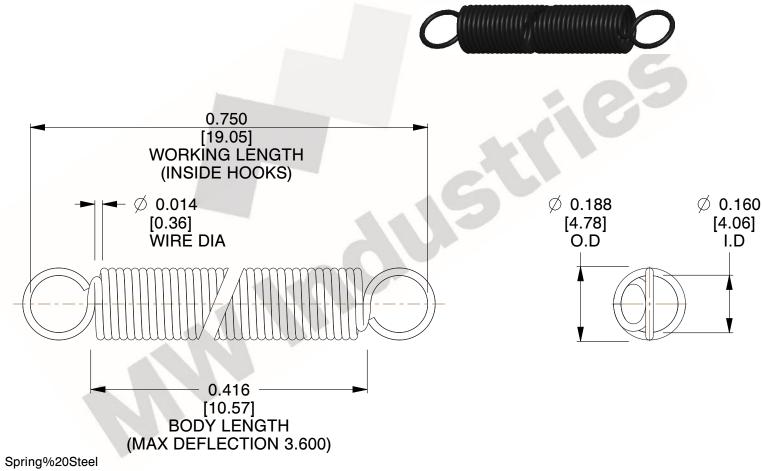

NOTES:

1. Material: Spring%20Steel

2. Finish:

3. Sugg Max. Load: 0.550 (lbs) 4. Sugg Max. Deflection: 3.600 (in)

5. All Drawing Dimensions are in Inches [mm]

6. Coil%20Count%2

www.mwcomponents.com 800.237.5225