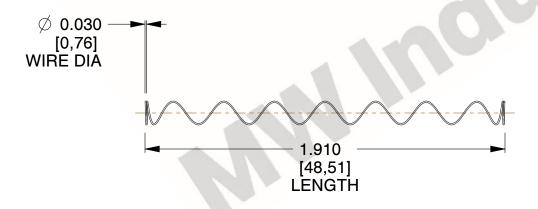

## **NOTES:**

1. Material : Spring Steel 2. Finish: Glod Irridite

3. Ends: Closed

4. Total Coils: 10.000

5. Sugg. Max. Deflection: 3.200 (in) 6. Sugg. Max. Load : 2.300 (lbs)

7. All Drawing Dimensions are in Inches [mm]