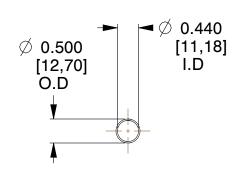

0.500

SCALE

11772

COMPONENT

**COMPRESSION SPRINGS** 

UNIT INCH [mm] SHEET 1 of 1

**SPRINGS**