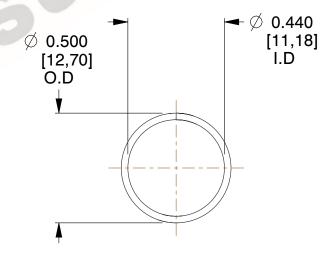

## **NOTES:**

1. Material: Stainless Steel

2. Finish: Glod Irridite

3. Ends: Closed

4. Total Coils: 10.000

5. Sugg. Max. Deflection: 0.570 (in) 6. Sugg. Max. Load: 2.300 (lbs)

7. All Drawing Dimensions are in Inches [mm]