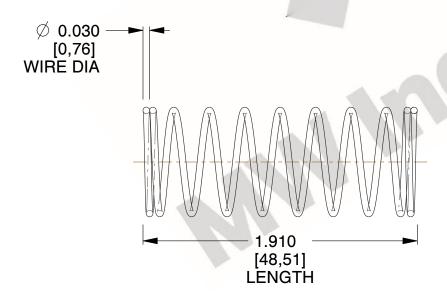

## **NOTES:**

1. Material: Stainless Steel

2. Finish: Glod Irridite

3. Ends: Closed

4. Total Coils: 10.000

5. Sugg. Max. Deflection: 0.570 (in) 6. Sugg. Max. Load: 2.300 (lbs)

7. All Drawing Dimensions are in Inches [mm]