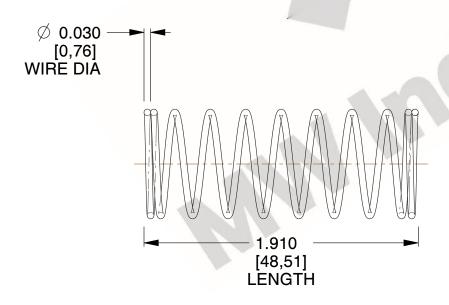

## **NOTES:**

1. Material: Stainless Steel

2. Finish: Glod Irridite

3. Ends: Closed

4. Total Coils: 10.000

Sugg. Max. Deflection: 0.990 (in)
 Sugg. Max. Load: 2.300 (lbs)

7. All Drawing Dimensions are in Inches [mm]