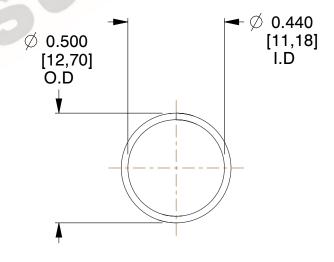

## **NOTES:**

1. Material: Stainless Steel

2. Finish: Glod Irridite

3. Ends: Closed

4. Total Coils: 10.000

Sugg. Max. Deflection: 0.990 (in)
 Sugg. Max. Load: 2.300 (lbs)

7. All Drawing Dimensions are in Inches [mm]