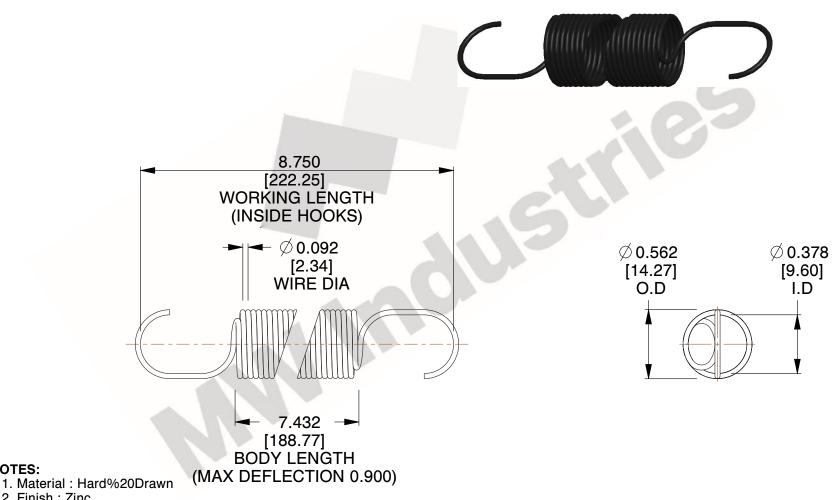

NOTES:

2. Finish: Zinc

3. Sugg Max. Load: 46.000 (lbs)

4. Deflection: 0.900 (in)

5. All Drawing Dimensions are in Inches [mm]

6. Coil%20Count%2

www.mwcomponents.com 800.237.5225

This file and any associated information and specifications are provided for reference and evaluation purposes only, and is subject to change without notice. MW Industries makes no representations, warranties or guarantees as to the appropriateness, accuracy, completeness, or suitability for any purpose, of the file, information or specifications. You are solely responsible for the use of the file, information or specifications.