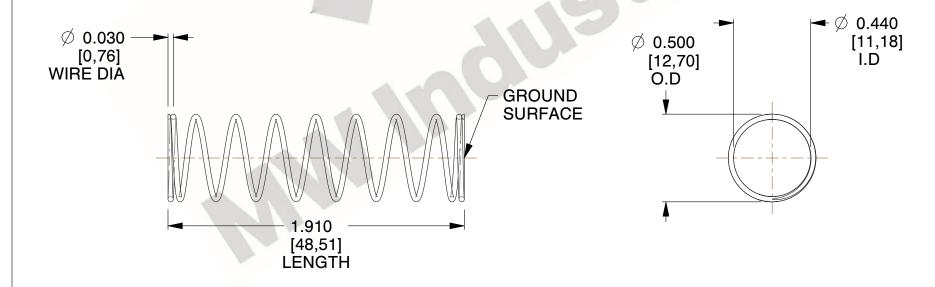

## **NOTES:**

Material : Spring Steel
 Finish : Glod Irridite

3. Ends: Closed and Ground

4. Total Coils: 10.000

Sugg. Max. Deflection: 1.100 (in)
 Sugg. Max. Load: 2.300 (lbs)

7. All Drawing Dimensions are in Inches [mm]

1.826

SCALE

11772
COMPRESSION SPRINGS

COMPONENT

UNIT
INCH [mm]
SHEET

1 of 1

**SPRINGS**