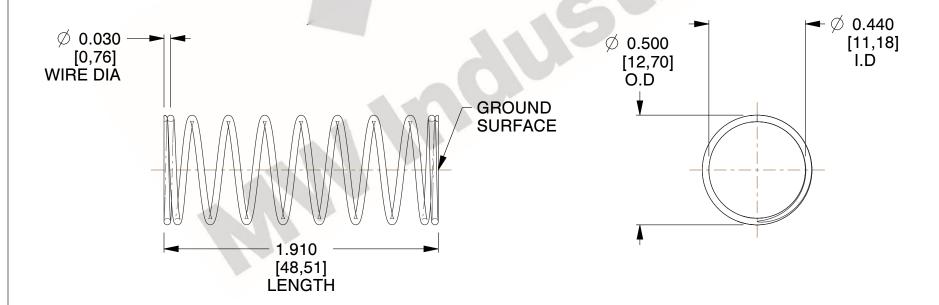

## **NOTES:**

1. Material : Music Wire 2. Finish : Glod Irridite

3. Ends: Closed and Ground

4. Total Coils: 10.000

5. Sugg. Max. Deflection: 0.420 (in)6. Sugg. Max. Load: 2.300 (lbs)

7. All Drawing Dimensions are in Inches [mm]