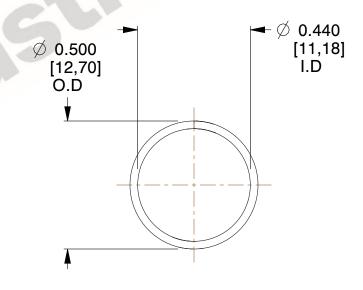

## **NOTES:**

Material : Hard Drawn
 Finish : Glod Irridite

3. Ends: Closed

4. Total Coils: 10.000

Sugg. Max. Deflection: 0.590 (in)
 Sugg. Max. Load: 2.300 (lbs)

7. All Drawing Dimensions are in Inches [mm]