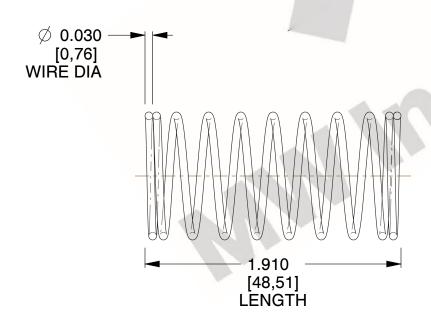

## **NOTES:**

Material : Hard Drawn
 Finish : Glod Irridite

3. Ends: Closed

4. Total Coils: 10.000

Sugg. Max. Deflection: 0.590 (in)
 Sugg. Max. Load: 2.300 (lbs)

7. All Drawing Dimensions are in Inches [mm]