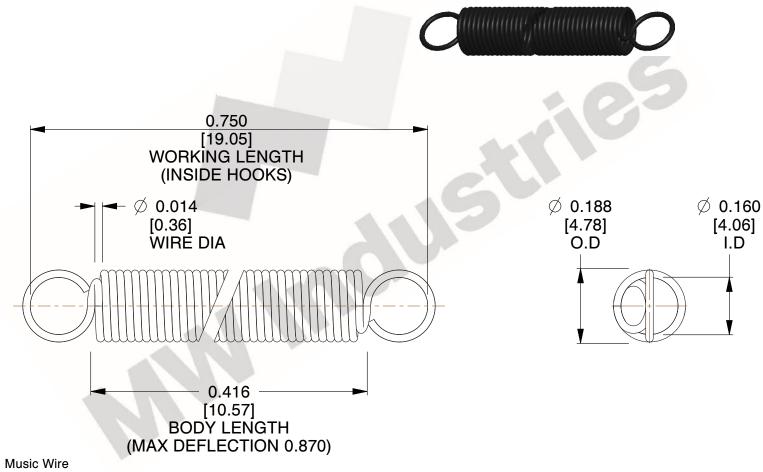

NOTES:

1. Material: Music Wire

2. Finish:

3. Sugg Max. Load: 0.550 (lbs) 4. Sugg Max. Deflection: 0.870 (in)

5. All Drawing Dimensions are in Inches [mm]

6. Coil Coun

makes no representations, warranties or guarantees as to the appropriateness, accuracy, completeness, or suitability for any purpose, of the file, information or specifications. You are solely responsible for the use of the file,

3.000

SCALE

**ZZ3-11** 

COMPONENT

**SPRINGS** UNIT INCH [mm] SHEET

1 of 1

**EXTENSION SPRINGS** 

www.mwcomponents.com