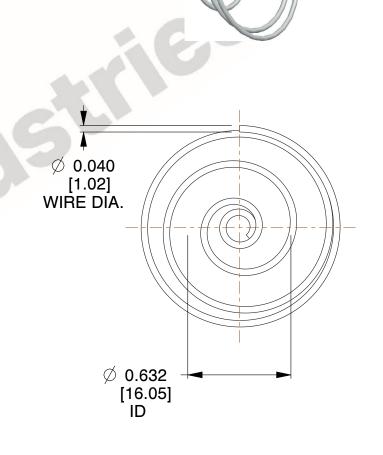

## NOTES:

1. Material : Stainless Steel

2. Total Coils : 4.000

3. Solid Height: 0.450 (in)

4. Finish: ZINC 5. Ends: Closed

6. All Drawing Dimensions are in Inches [mm]

**COMPONENT** 

This file and any associated information and specifications are provided for reference and evaluation purposes only, and is subject to change without notice. MW Industries makes no representations, warranties or guarantees as to the appropriateness, accuracy, completeness, or suitability for any purpose, of the file, information or specifications. You are solely responsible for the use of the file, information or specifications.

1.700

SCALE

**TA-2204CS** 

TAPERED SPRINGS

UNIT
INCH [mm]

SHEET

**TAPERED SPRINGS** 

1 of 1