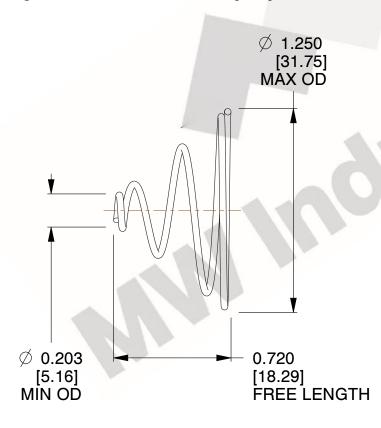

## NOTES:

1. Material : Stainless Steel

2. Total Coils : 4.000

3. Solid Height: 0.450 (in)

4. Finish: ZINC 5. Ends: Closed

6. All Drawing Dimensions are in Inches [mm]

**COMPONENT** 

This file and any associated information and specifications are provided for reference and evaluation purposes only, and is subject to change without notice. MW Industries makes no representations, warranties or guarantees as to the appropriateness, accuracy, completeness, or suitability for any purpose, of the file, information or specifications. You are solely responsible for the use of the file, information or specifications.

1.700

SCALE

**TA-2204CS** 

TAPERED SPRINGS

UNIT
INCH [mm]

SHEET

**TAPERED SPRINGS** 

1 of 1