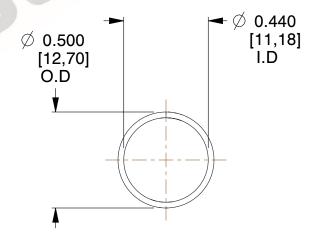

## **NOTES:**

1. Material: Stainless Steel

2. Finish: Glod Irridite

3. Ends: Closed

4. Total Coils: 10.000

Sugg. Max. Deflection: 0.840 (in)
 Sugg. Max. Load: 2.300 (lbs)

7. All Drawing Dimensions are in Inches [mm]