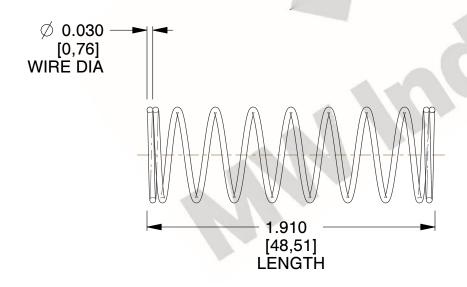

## **NOTES:**

1. Material: Stainless Steel

2. Finish: Glod Irridite

3. Ends: Closed

4. Total Coils: 10.000

Sugg. Max. Deflection: 0.840 (in)
 Sugg. Max. Load: 2.300 (lbs)

7. All Drawing Dimensions are in Inches [mm]