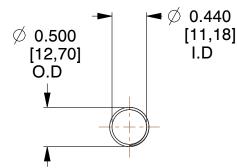

## **NOTES:**

1. Material : Stainless Steel

2. Finish: Glod Irridite

3. Ends: Closed and Ground

4. Total Coils: 10.000

5. Sugg. Max. Deflection : 3.300 (in)6. Sugg. Max. Load : 2.300 (lbs)

7. All Drawing Dimensions are in Inches [mm]