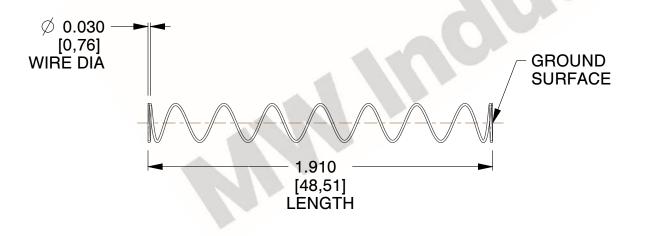

## **NOTES:**

1. Material : Stainless Steel

2. Finish: Glod Irridite

3. Ends: Closed and Ground

4. Total Coils: 10.000

5. Sugg. Max. Deflection : 3.300 (in)6. Sugg. Max. Load : 2.300 (lbs)

7. All Drawing Dimensions are in Inches [mm]