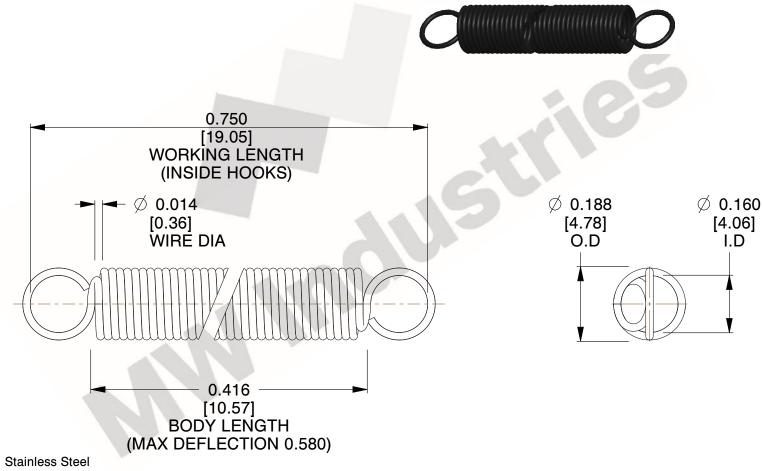

NOTES:

1. Material: Stainless Steel

2. Finish:

3. Sugg Max. Load: 0.550 (lbs) 4. Sugg Max. Deflection: 0.580 (in)

5. All Drawing Dimensions are in Inches [mm]

6. Coil Cou

This file and any associated information and specifications are provided for reference and evaluation purposes only, and is subject to change without notice. MW Industries makes no representations, warranties or guarantees as to the appropriateness, accuracy, completeness, or suitability for any purpose, of the file, information or specifications. You are solely responsible for the use of the file, information or specifications.

SCALE 3.000 COMPONENT **SPRINGS** UNIT **ZZ3-11** INCH [mm] SHEET **EXTENSION SPRINGS** 1 of 1