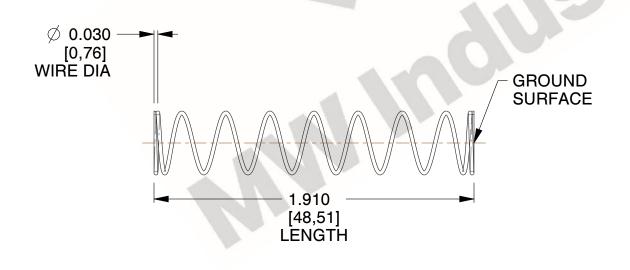

## **NOTES:**

1. Material : Music Wire 2. Finish : Glod Irridite

3. Ends: Closed and Ground

4. Total Coils: 10.000

5. Sugg. Max. Deflection: 1.400 (in) 6. Sugg. Max. Load: 2.300 (lbs)

7. All Drawing Dimensions are in Inches [mm]

SCALE

1.333

COMPONENT SPRINGS

11772

COMPRESSION SPRINGS

SHE

UNIT
INCH [mm]
SHEET
1 of 1