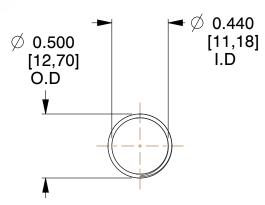

## **NOTES:**

1. Material : Music Wire 2. Finish : Glod Irridite

3. Ends: Closed and Ground

4. Total Coils: 10.000

5. Sugg. Max. Deflection: 1.400 (in) 6. Sugg. Max. Load: 2.300 (lbs)

7. All Drawing Dimensions are in Inches [mm]