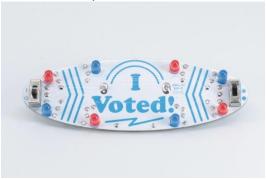

#### After assembly:

8. Turn it on! One switch is an ON/OFF switch, the other controls blinking vs solid modes for the LEDs. Wear it any way you want!