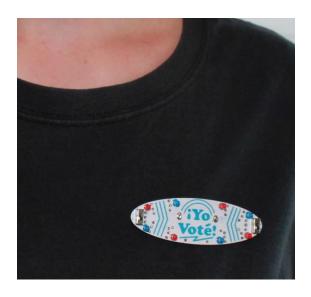

## **DESCRIPTION**

If you want to show your pride in voting and stickers just aren't enough anymore, we have just the thing for you. Introducing I Voted!/¡Yo Voté!, democracy's hottest new accessories. These badges EVERYTHING: español y inglés, an ON/OFF switch, a BLINK/SOLID switch, a CR2032 super-strong neodymium battery, 2 magnets, and sweet retro graphics. Remember that not all US citizens have the privilege of voting for president (ex: those who live in US territories), be sure to exercise yours and mail your ballot or drop it off (in a not fake ballot box), or get to the polls!

8. Turn it on! One switch is an ON/OFF switch, the other controls blinking vs solid modes for the LEDs. Wear it any way you want!