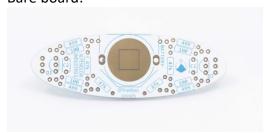

CB badge collections

## **DESCRIPTION**

If you want to show your pride in voting and stickers just aren't enough anymore, we have just the thing for you. Introducing I Voted!/¡Yo Voté!, democracy's hottest new accessories. These badges EVERYTHING: español y inglés, an ON/OFF switch, a BLINK/SOLID switch, a CR2032 super-strong neodymium battery, 2 magnets, and sweet retro graphics. Remember that not all US citizens have the privilege of voting for president (ex: those who live in US territories), be sure to exercise yours and mail your ballot or drop it off (in a not fake ballot box), or get to the polls!



#### After assembly:







# IVT-0001, -0003

## **INSTRUCTIONS:**

Solder Resistors
 Match the values on the tape with the silkscreen. Start inward and work out.

#### Bare board:



#### 47k ohms:



#### 100 ohms:



#### 499 ohms:



### 2. Solder Battery Holder



### 3. Solder Transistors and Capacitors



#### 4. Solder LEDs

Place the blue LEDs over the 4 full blue spots and the red LEDs over the outlines with "R" inside.





# IVT-0001, -0003

#### 5. Solder Switches



Place Battery
 Be sure the + side of the battery is contacting the + side of the holder (+ side is up!)





7. Place Magnets
You can use the magnets as a "pin",
place one underneath your clothing
and one on top. Position them
where you want to wear your badge.







8. Turn it on! One switch is an ON/OFF switch, the other controls blinking vs solid modes for the LEDs. Wear it any way you want!



## **YOU MAY ALSO LIKE**

IVT-0002 I Voted! Pre-assembled PCB Blinky Badge



### **CONNECT WIT