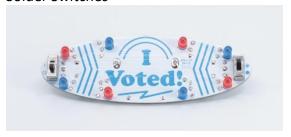

#### 5. Solder Switches

Place Battery
 Be sure the + side of the battery is contacting the + side of the holder (+ side is up!)

7. Place Magnets
You can use the magnets as a "pin",
place one underneath your clothing
and one on top. Position them
where you want to wear your badge.

8. Turn it on! One switch is an ON/OFF switch, the other controls blinking vs solid modes for the LEDs. Wear it any way you want!