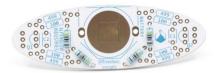

## **DESCRIPTION**

If you want to show your pride in voting and stickers just aren't enough anymore, we have just the thing for you. Introducing I Voted!/¡Yo Voté!, democracy's hottest new accessories. These badges EVERYTHING: español y inglés, an ON/OFF switch, a BLINK/SOLID switch, a CR2032 super-strong neodymium battery, 2 magnets, and sweet retro graphics. Remember that not all US citizens have the privilege of voting for president (ex: those who live in US territories), be sure to exercise yours and mail your ballot or drop it off (in a not fake ballot box), or get to the polls!

#### After assembly: