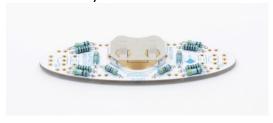

stickers just aren't enough anymore, we have just the thing for you. Introducing I Voted!/¡Yo Voté!, democracy's hottest new accessories. These badges EVERYTHING: español y inglés, an ON/OFF switch, a BLINK/SOLID switch, a CR2032 super-strong neodymium battery, 2 magnets, and sweet retro graphics. Remember that not all US citizens have the privilege of voting for president (ex: those who live in US territories), be sure to exercise yours and mail your ballot or drop it off (in a not fake ballot box), or get to the polls!



#### After assembly:







# IVT-0001, -0003

## **INSTRUCTIONS:**

Solder Resistors
 Match the values on the tape with the silkscreen. Start inward and work out.

#### Bare board:



#### 47k ohms:



#### 100 ohms:



#### 499 ohms:



### 2. Solder Battery Holder



### 3. Solder Transistors and Capacitors



#### 4. Solder LEDs

Place the blue LEDs over the 4 full blue spots and the red LEDs over the outlines with "R" inside.





# IVT-0001, -0003

#### 5. Solder Switches



Place Battery
 Be sure the + side of the battery is contacting the + side of the holder (+ side is up!)





7. Place Magnets
You can use the magnets as a "pin",
place one underneath your clothing
and one on top. Position them
where you want to wear your badge.







8. Turn it on! One switch is an ON/OFF switch, the other controls blinking vs solid modes for the LEDs. Wear it any way you want!



## **YOU MAY ALSO LIKE**

IVT-0002 I Voted! Pre-assembled PCB Blinky Badge



### **CONNECT WITH US!**

We love to see what you do with our products! Tag us in your posts and use #f