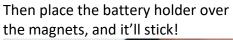

#### 5. Solder Switches

Place Battery
 Be sure the + side of the battery is contacting the + side of the holder (+ side is up!)

7. Place Magnets
You can use the magnets as a "pin",
place one underneath your clothing
and one on top. Position them
where you want to wear your badge.