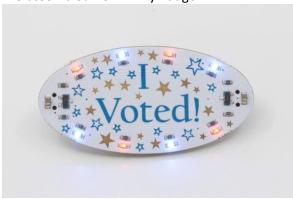

#### After assembly:

## **DESCRIPTION**

If you want to show your pride in voting and stickers just aren't enough anymore, we have just the thing for you. Introducing I Voted!/¡Yo Voté!, democracy's hottest new accessories. These badges EVERYTHING: español y inglés, an ON/OFF switch, a BLINK/SOLID switch, a CR2032 super-strong neodymium battery, 2 magnets, and sweet retro graphics. Remember that not all US citizens have the privilege of voting for president (ex: those who live in US territories), be sure to exercise yours and mail your ballot or drop it off (in a not fake ballot box), or get to the polls!