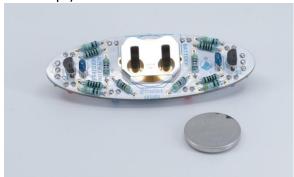

#### Bare board:

### 2. Solder Battery Holder

### 3. Solder Transistors and Capacitors