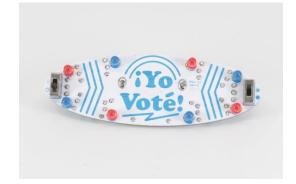

## **DESCRIPTION**

If you want to show your pride in voting and stickers just aren't enough anymore, we have just the thing for you. Introducing I Voted!/¡Yo Voté!, democracy's hottest new accessories. These badges EVERYTHING: español y inglés, an ON/OFF switch, a BLINK/SOLID switch, a CR2032 super-strong neodymium battery, 2 magnets, and sweet retro graphics. Remember that not all US citizens have the privilege of voting for president (ex: those who live in US territories), be sure to exercise yours and mail your ballot or drop it off (in a not fake ballot box), or get to the polls!