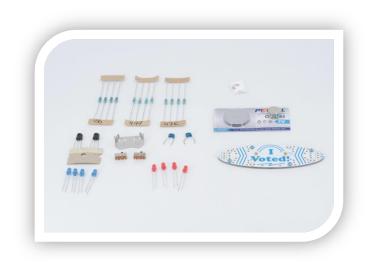

# I Voted/Yo Voté PCB Blinky Badge Solder Kits

## **DESCRIPTION**

If you want to show your pride in voting and stickers just aren't enough anymore, we have just the thing for you. Introducing I Voted!/¡Yo Voté!, democracy's hottest new accessories. These badges EVERYTHING: español y inglés, an ON/OFF switch, a BLINK/SOLID switch, a CR2032 super-strong neodymium battery, 2 magnets, and sweet retro graphics. Remember that not all US citizens have the privilege of voting for president (ex: those who live in US territories), be sure to exercise yours and mail your ballot or drop it off (in a not fake ballot box), or get to the polls!

## **INSTRUCTIONS:**

Solder Resistors
 Match the values on the tape with the silkscreen. Start inward and work out.