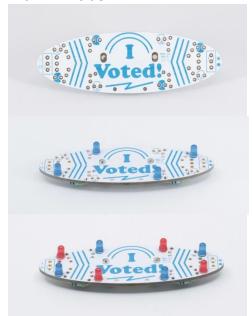

## **DESCRIPTION**

If you want to show your pride in voting and stickers just aren't enough anymore, we have just the thing for you. Introducing I Voted!/¡Yo Voté!, democracy's hottest new accessories. These badges EVERYTHING: español y inglés, an ON/OFF switch, a BLINK/SOLID switch, a CR2032 super-strong neodymium battery, 2 magnets, and sweet retro graphics. Remember that not all US citizens have the privilege of voting for president (ex: those who live in US territories), be sure to exercise yours and mail your ballot or drop it off (in a not fake ballot box), or get to the polls!

#### After assembly: