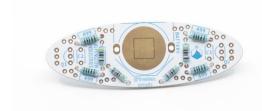

ON**

If you want to show your pride in voting and stickers just aren't enough anymore, we have just the thing for you. Introducing I Voted!/¡Yo Voté!, democracy's hottest new accessories. These badges EVERYTHING: español y inglés, an ON/OFF switch, a BLINK/SOLID switch, a CR2032 super-strong neodymium battery, 2 magnets, and sweet retro graphics. Remember that not all US citizens have the privilege of voting for president (ex: those who live in US territories), be sure to exercise yours and mail your ballot or drop it off (in a not fake ballot box), or get to the polls!



#### After assembly:







# IVT-0001, -0003

## **INSTRUCTIONS:**

Solder Resistors
 Match the values on the tape with the silkscreen. Start inward and work out.

#### Bare board:



#### 47k ohms:



#### 100 ohms:



#### 499 ohms:



### 2. Solder Battery Holder



### 3. Solder Transistors and Capacitors



#### 4. Solder LEDs

Place the blue LEDs over the 4 full blue spots and the red LEDs over the outlines with "R" inside.





# IVT-0001, -0003

#### 5. Solder Switches



Place Battery
 Be sure the + side of the battery is contacting the + side of the holder (+ side is up!)





7. Place Magnets
You can use the magnets as a "pin",
place one underneath your clothing
and one on top. Position them
where you want to wear your badge.







8. Turn it on! One switch is an ON/OFF switch, the other controls blinking vs solid modes for the LEDs. Wear it any way you want!



## **YOU MAY ALSO LIKE**

IVT-0002 I Voted! Pre-assembled PCB Blinky Badge



### **CONNECT WITH US!**

We love to see what you do