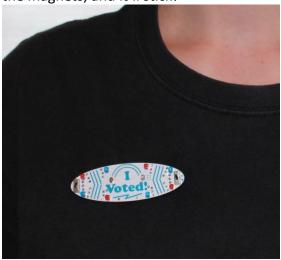

## **DESCRIPTION**

If you want to show your pride in voting and stickers just aren't enough anymore, we have just the thing for you. Introducing I Voted!/¡Yo Voté!, democracy's hottest new accessories. These badges EVERYTHING: español y inglés, an ON/OFF switch, a BLINK/SOLID switch, a CR2032 super-strong neodymium battery, 2 magnets, and sweet retro graphics. Remember that not all US citizens have the privilege of voting for president (ex: those who live in US territories), be sure to exercise yours and mail your ballot or drop it off (in a not fake ballot box), or get to the polls!

8. Turn it on! One switch is an ON/OFF switch, the other controls blinking vs solid modes for the LEDs. Wear it any way you want!