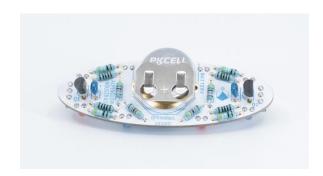

### 2. Solder Battery Holder

#### 5. Solder Switches

Place Battery
 Be sure the + side of the battery is contacting the + side of the holder (+ side is up!)

7. Place Magnets
You can use the magnets as a "pin",
place one underneath your clothing
and one on top. Position them
where you want to wear your badge.