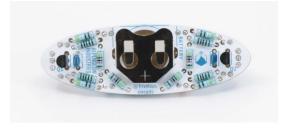

## **DESCRIPTION**

If you want to show your pride in voting and stickers just aren't enough anymore, we have just the thing for you. Introducing I Voted!/¡Yo Voté!, democracy's hottest new accessories. These badges EVERYTHING: español y inglés, an ON/OFF switch, a BLINK/SOLID switch, a CR2032 super-strong neodymium battery, 2 magnets, and sweet retro graphics. Remember that not all US citizens have the privilege of voting for president (ex: those who live in US territories), be sure to exercise yours and mail your ballot or drop it off (in a not fake ballot box), or get to the polls!

#### 4. Solder LEDs

Place the blue LEDs over the 4 full blue spots and the red LEDs over the outlines with "R" inside.