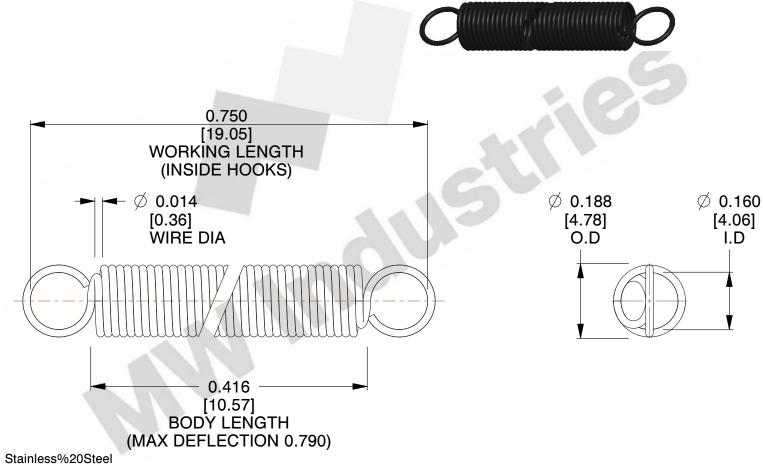

NOTES:

1. Material: Stainless%20Steel

2. Finish:

3. Sugg Max. Load: 0.550 (lbs) 4. Sugg Max. Deflection: 0.790 (in)

5. All Drawing Dimensions are in Inches [mm]

6. Coil%2

This file and any associated information and specifications are provided for reference and evaluation purposes only, and is subject to change without notice. MW Industries makes no representations, warranties or guarantees as to the appropriateness, accuracy, completeness, or suitability for any purpose, of the file, information or specifications. You are solely responsible for the use of the file, information or specifications.

> SCALE 3.000

COMPONENT **SPRINGS** UNIT **ZZ3-11** INCH [mm] SHEET **EXTENSION SPRINGS** 1 of 1