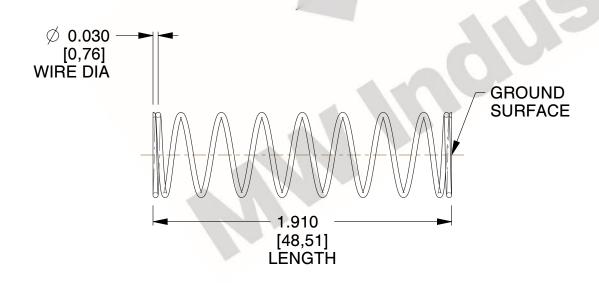

## **NOTES:**

1. Material: Stainless Steel

2. Finish: Glod Irridite

3. Ends: Closed and Ground

4. Total Coils: 10.000

5. Sugg. Max. Deflection: 0.770 (in)6. Sugg. Max. Load: 2.300 (lbs)

7. All Drawing Dimensions are in Inches [mm]

SCALE

1.778

COMPONENT SPRINGS

11772

COMPRESSION SPRINGS

UNIT
INCH [mm]
SHEET

www.mwcomponents.com

800.237.5225