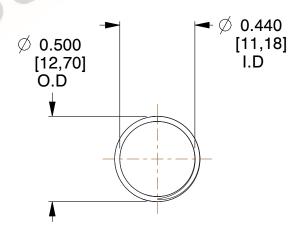

## **NOTES:**

1. Material: Stainless Steel

2. Finish: Glod Irridite

3. Ends: Closed and Ground

4. Total Coils: 10.000

5. Sugg. Max. Deflection: 0.770 (in)6. Sugg. Max. Load: 2.300 (lbs)

7. All Drawing Dimensions are in Inches [mm]

SCALE

1.778

COMPONENT SPRINGS

11772

COMPRESSION SPRINGS

UNIT
INCH [mm]
SHEET

www.mwcomponents.com

800.237.5225