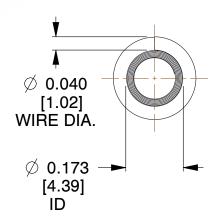

1. Material: Stainless Steel

2. Total Coils: 8.000

3. Solid Height: 0.450 (in)

4. Finish: ZINC 5. Ends: Closed

6. All Drawing Dimensions are in Inches [mm]

**COMPONENT** 

This file and any associated information and specifications are provided for reference and evaluation purposes only, and is subject to change without notice. MW Industries makes no representations, warranties or guarantees as to the appropriateness, accuracy, completeness, or suitability for any purpose, of the file, information or specifications. You are solely responsible for the use of the file, information or specifications.

3.460

SCALE

**TA-2204CS** 

TAPERED SPRINGS

UNIT

**TAPERED SPRINGS** 

INCH [mm]

SHEET 1 of 1