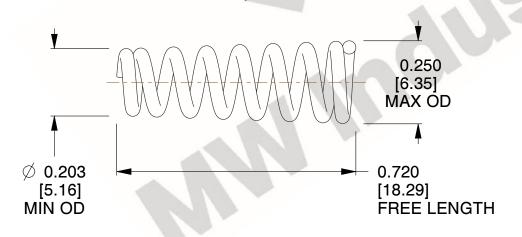

1. Material: Stainless Steel

2. Total Coils: 8.000

3. Solid Height: 0.450 (in)

4. Finish: ZINC 5. Ends: Closed

6. All Drawing Dimensions are in Inches [mm]

**COMPONENT** 

This file and any associated information and specifications are provided for reference and evaluation purposes only, and is subject to change without notice. MW Industries makes no representations, warranties or guarantees as to the appropriateness, accuracy, completeness, or suitability for any purpose, of the file, information or specifications. You are solely responsible for the use of the file, information or specifications.

3.460

SCALE

**TA-2204CS** 

TAPERED SPRINGS

UNIT

**TAPERED SPRINGS** 

INCH [mm]

SHEET 1 of 1