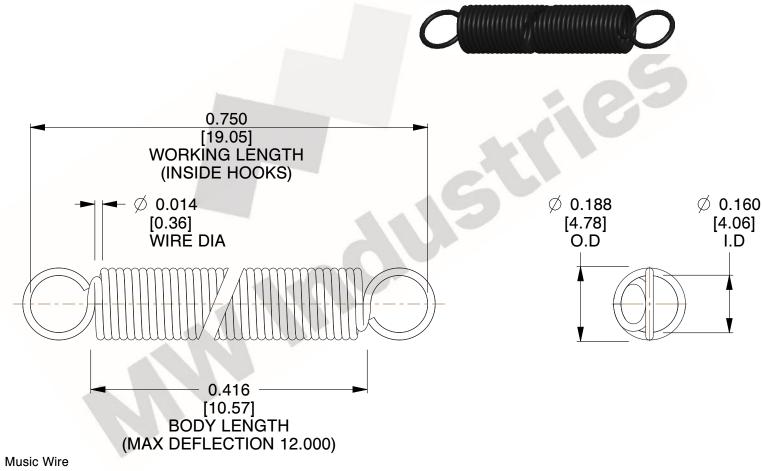

NOTES:

1. Material: Music Wire

2. Finish:

3. Sugg Max. Load: 0.550 (lbs) 4. Sugg Max. Deflection: 12.000 (in)

5. All Drawing Dimensions are in Inches [mm]

6. Coil Count,

www.mwcomponents.com 800.237.5225

This file and any associated information and specifications are provided for reference and evaluation purposes only, and is subject to change without notice. MW Industries makes no representations, warranties or guarantees as to the appropriateness, accuracy, completeness, or suitability for any purpose, of the file, information or specifications. You are solely responsible for the use of the file, information or specifications.

3.000

SCALE

COMPONENT **SPRINGS** UNIT **ZZ3-11** INCH [mm] SHEET **EXTENSION SPRINGS** 1 of 1