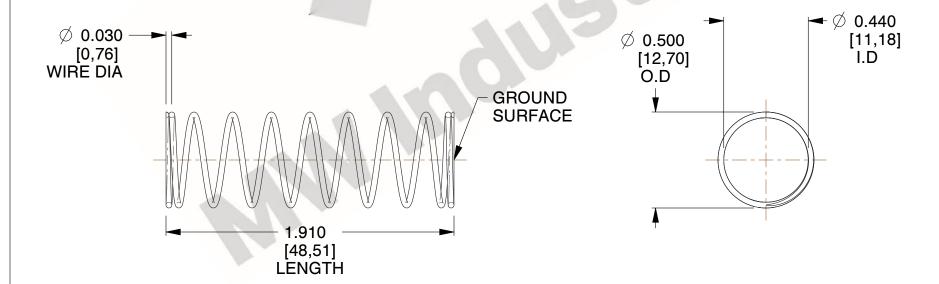

## **NOTES:**

1. Material : Stainless Steel

2. Finish: Glod Irridite

3. Ends: Closed and Ground

4. Total Coils: 10.000

Sugg. Max. Deflection: 0.200 (in)
 Sugg. Max. Load: 2.300 (lbs)

7. All Drawing Dimensions are in Inches [mm]