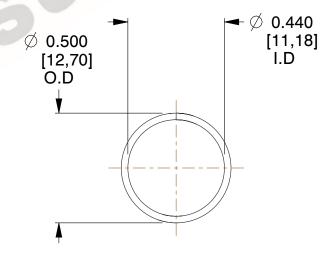

## **NOTES:**

1. Material: Hard Drawn 2. Finish: Glod Irridite

3. Ends: Closed

4. Total Coils: 10.000

5. Sugg. Max. Deflection: 0.700 (in) 6. Sugg. Max. Load : 2.000 (lbs)

7. All Drawing Dimensions are in Inches [mm]