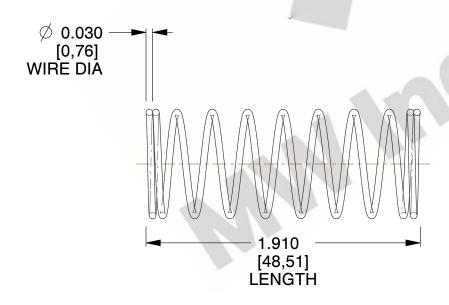

## **NOTES:**

1. Material: Hard Drawn 2. Finish: Glod Irridite

3. Ends: Closed

4. Total Coils: 10.000

5. Sugg. Max. Deflection: 0.700 (in) 6. Sugg. Max. Load : 2.000 (lbs)

7. All Drawing Dimensions are in Inches [mm]