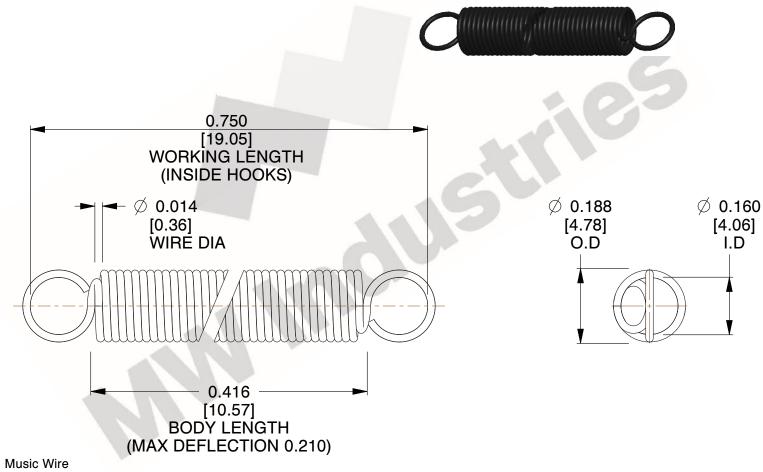

NOTES:

1. Material: Music Wire

2. Finish:

3. Sugg Max. Load: 0.550 (lbs) 4. Sugg Max. Deflection: 0.210 (in)

5. All Drawing Dimensions are in Inches [mm]

6. Coil Coun

and is subject to change without notice. MW Industries makes no representations, warranties or guarantees as to the appropriateness, accuracy, completeness, or suitability for any purpose, of the file, information or specifications. You are solely responsible for the use of the file,

SCALE

COMPONENT **SPRINGS** UNIT **ZZ3-11** INCH [mm] SHEET **EXTENSION SPRINGS** 1 of 1

3.000