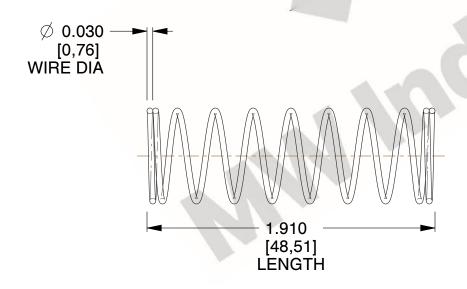

## **NOTES:**

1. Material : Spring Steel 2. Finish : Glod Irridite

3. Ends: Closed

4. Total Coils: 10.000

Sugg. Max. Deflection: 0.610 (in)
 Sugg. Max. Load: 2.300 (lbs)

7. All Drawing Dimensions are in Inches [mm]