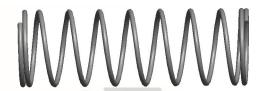

## **NOTES:**

1. Material : Spring Steel 2. Finish : Glod Irridite

3. Ends: Closed

4. Total Coils: 10.000

Sugg. Max. Deflection: 0.610 (in)
 Sugg. Max. Load: 2.300 (lbs)

7. All Drawing Dimensions are in Inches [mm]