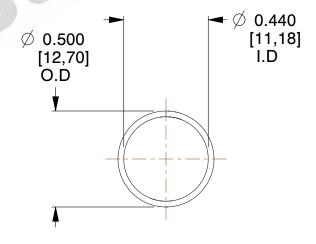

## **NOTES:**

1. Material : Spring Steel 2. Finish : Glod Irridite

3. Ends: Closed

4. Total Coils: 10.000

Sugg. Max. Deflection: 0.610 (in)
 Sugg. Max. Load: 2.300 (lbs)

7. All Drawing Dimensions are in Inches [mm]