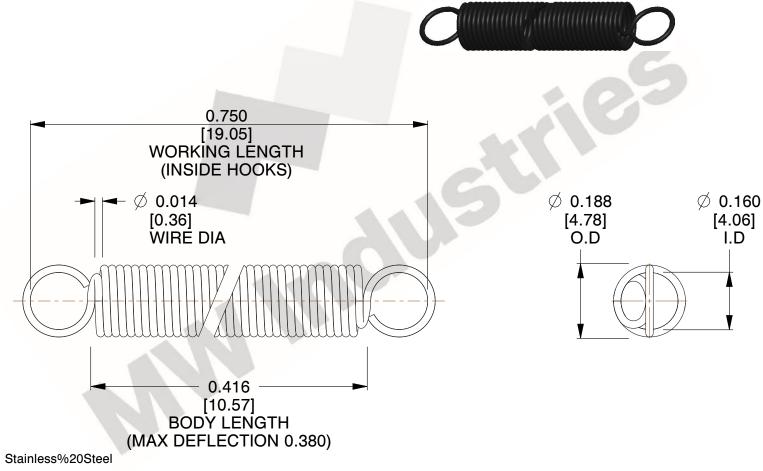

NOTES:

1. Material: Stainless%20Steel

2. Finish:

3. Sugg Max. Load: 0.550 (lbs) 4. Sugg Max. Deflection: 0.380 (in)

5. All Drawing Dimensions are in Inches [mm]

6. Coil%2

www.mwcomponents.com

800.237.5225

3.000

SCALE

UNIT **ZZ3-11** INCH [mm] SHEET **EXTENSION SPRINGS** 1 of 1

**SPRINGS** 

COMPONENT