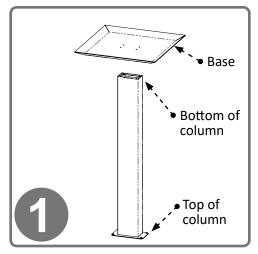

#### Parts included:

- Base
- Column
- Hygiene Station
- Sign Holder

Tools Required:

Phillips Screwdriver

Hardware

- $^\circ~$  (8x) 10-32 x 5/16" Phillips head screws
- (2x) barrel screws
- Flathead Screwdriver