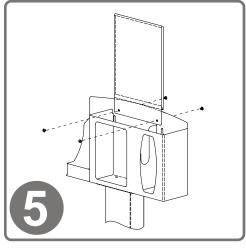

Turn stand right side up, so the base is on the floor.

Attach the RS001-0233 Respiratory Hygiene Station to the column using (4x) screws included with stand. Tighten.

To mount the MP-070 Sign Holder, align the holes of the holder with the holes of the dispenser. With a flathead screwdriver, attach using (2x) barrel screws included with sign holder.

Thumb access to signage goes toward back of dispenser.