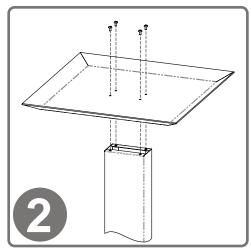

### Installation

Always mount dispensers securely prior to loading with product.

To secure base to column, turn column upside down (with top plate down) and place base inverted, as shown, on column.

Use Phillips screwdriver to secure base to column with (4x) screws (10-32 x 5/16").