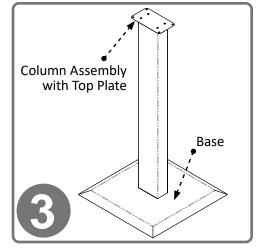

### Installation

Always mount dispensers securely prior to loading with product.

To secure base to column, turn column upside down (with top plate down) and place base inverted, as shown, on column.

Use Phillips screwdriver to secure base to column with (4x) screws (10-32 x 5/16").

Turn stand right side up, so the base is on the floor.

Attach the RS001-0233 Respiratory Hygiene Station to the column using (4x) screws included with stand. Tighten.

To mount the MP-070 Sign Holder, align the holes of the holder with the holes of the dispenser. With a flathead screwdriver, attach using (2x) barrel screws included with sign holder.