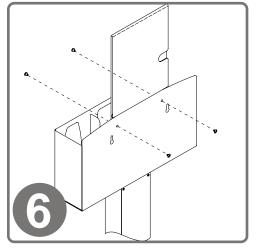

Turn stand right side up, so the base is on the floor.

Attach the RS001-0233 Respiratory Hygiene Station to the column using (4x) screws included with stand. Tighten.

To mount the MP-070 Sign Holder, align the holes of the holder with the holes of the dispenser. With a flathead screwdriver, attach using (2x) barrel screws included with sign holder.

Thumb access to signage goes toward back of dispenser.