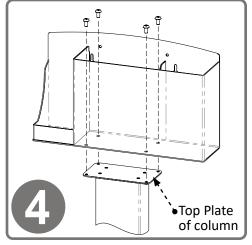

Turn stand right side up, so the base is on the floor.

Attach the RS001-0233 Respiratory Hygiene Station to the column using (4x) screws included with stand. Tighten.

To mount the MP-070 Sign Holder, align the holes of the holder with the holes of the dispenser. With a flathead screwdriver, attach using (2x) barrel screws included with sign holder.