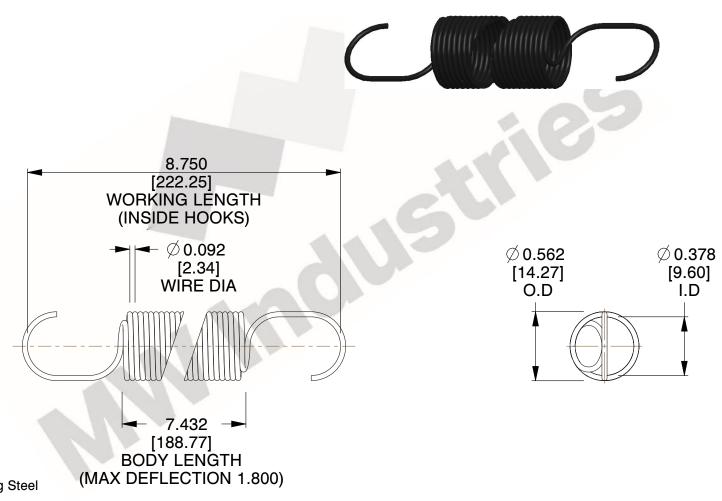

## NOTES:

1. Material: Spring Steel

2. Finish: Zinc

3. Sugg Max. Load: 46.000 (lbs)

4. Deflection: 1.800 (in)

5. All Drawing Dimensions are in Inches [mm]

6. Coil Coun

www.mwcomponents.com 800.237.5225