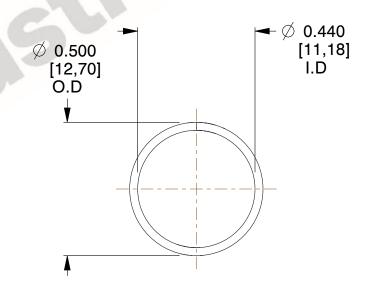

## **NOTES:**

1. Material: Stainless Steel

2. Finish: Glod Irridite

3. Ends: Closed

4. Total Coils: 10.000

Sugg. Max. Deflection: 0.480 (in)
 Sugg. Max. Load: 2.300 (lbs)

7. All Drawing Dimensions are in Inches [mm]