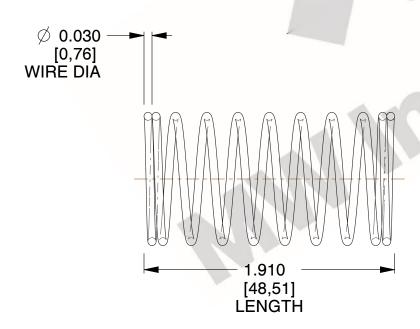

## **NOTES:**

1. Material: Stainless Steel

2. Finish: Glod Irridite

3. Ends: Closed

4. Total Coils: 10.000

Sugg. Max. Deflection: 0.480 (in)
 Sugg. Max. Load: 2.300 (lbs)

7. All Drawing Dimensions are in Inches [mm]