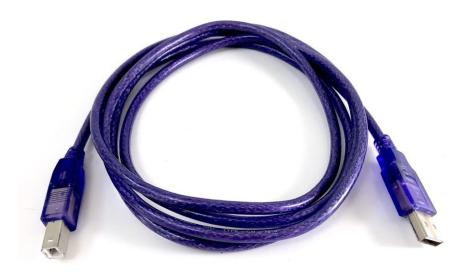

## 6ft USB 2.0 USB- A to USB-B M/M Cable (Grape) (E07-121GRP)

## USB 2.0 A MALE TO B MALE CABLE GRAPE COLOR

- Connect a printer, scanner, external hard drive or other larger peripheral devices with USB 2.0 type B port to your computer.
- Support data transfer rate up to 480 Mbps.
- Double-shielded conductor reduces EMI/RFI interference to provide better performance.
- Backward compatible with USB 1.1.
- All relevant materials are complied with RoHS directive.

## USB 3.0 Type B

Connector A: USB 2.0 Type A Male

Connector B: USB 2.0 Type B Male

Conductor: USB 2.0 Cable, 28 AWG. x 1P + 24 AWG. x 2C

Color: Grape Color