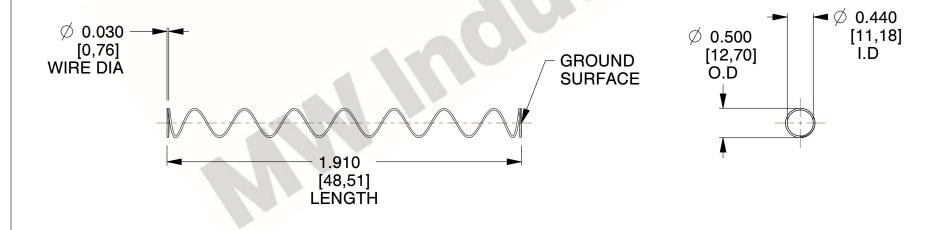

## **NOTES:**

1. Material : Hard Drawn

2. Finish : Glod Irridite3. Ends : Closed and Ground

4. Total Coils: 10.000

Sugg. Max. Deflection : 2.100 (in)
Sugg. Max. Load : 2.300 (lbs)

7. All Drawing Dimensions are in Inches [mm]