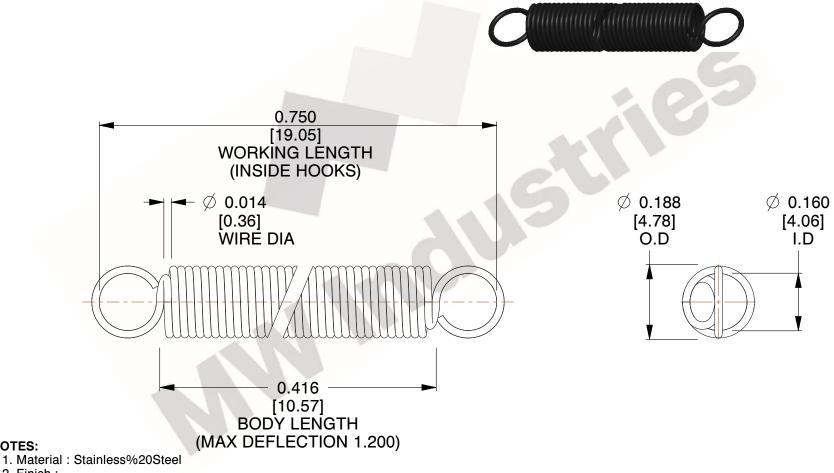

2. Finish: 3. Sugg Max. Load: 0.550 (lbs)

4. Sugg Max. Deflection: 1.200 (in)

5. All Drawing Dimensions are in Inches [mm]

6. Coil%

NOTES:

This file and any associated information and specifications are provided for reference and evaluation purposes only, and is subject to change without notice. MW Industries makes no representations, warranties or guarantees as to the appropriateness, accuracy, completeness, or suitability for any purpose, of the file, information or specifications. You are solely responsible for the use of the file, information or specifications.

SCALE 3.000 COMPONENT **SPRINGS** UNIT **ZZ3-11** INCH [mm] SHEET **EXTENSION SPRINGS** 1 of 1