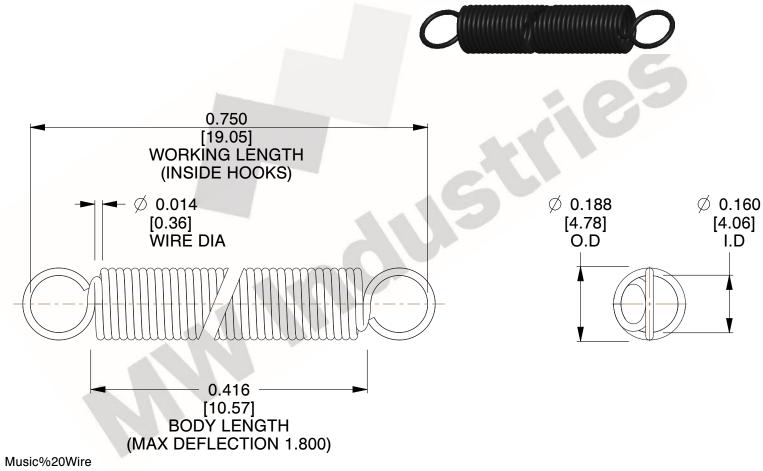

NOTES:

1. Material: Music%20Wire

2. Finish:

3. Sugg Max. Load: 0.550 (lbs) 4. Sugg Max. Deflection: 1.800 (in)

5. All Drawing Dimensions are in Inches [mm]

6. Coil%20Count%2

are provided for reference and evaluation purposes only, and is subject to change without notice. MW Industries makes no representations, warranties or guarantees as to the appropriateness, accuracy, completeness, or suitability for any purpose, of the file, information or specifications. You are solely responsible for the use of the file,

3.000

SCALE

| COMPONENT SPR |        | INGS      |  |
|---------------|--------|-----------|--|
| ZZ3-11        |        | UNIT      |  |
|               |        | INCH [mm] |  |
| EXTENSION SF  | PRINGS | SHEET     |  |
|               |        | 1 of 1    |  |