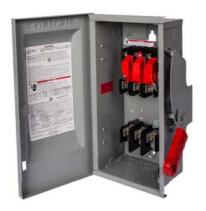

## **SIEMENS**

Data sheet US2:HFC322N

Siemens Low Voltage Circuit Protection Heavy Duty Safety Switches. Type: ENCLOSED, SAFETY SWITCH Std: CSA V. Rating: 240V A. Rating: 60A Wattage: 4W No. Of Poles: 3P F. Rating: 60Hz Action: SINGLE THROW Material: STEEL Enclosure: TYPE 1. 2-3 point mounting holes. O. Cycles: 10000 O. Temperature: (-20F-120F) AMBIENT TEMPERATURE Environmental Conditions: INDOOR