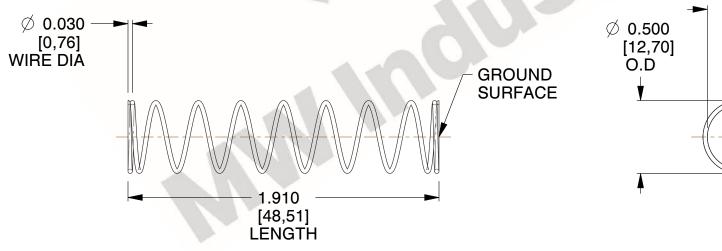

## **NOTES:**

1. Material: Stainless Steel

2. Finish: Glod Irridite

3. Ends: Closed and Ground

4. Total Coils: 10.000

5. Sugg. Max. Deflection : 1.600 (in)6. Sugg. Max. Load : 2.300 (lbs)

7. All Drawing Dimensions are in Inches [mm]