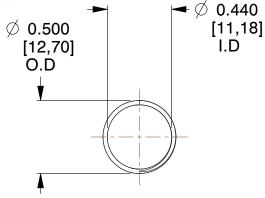

## **NOTES:**

1. Material: Stainless Steel

2. Finish: Glod Irridite

3. Ends: Closed and Ground

4. Total Coils: 10.000

5. Sugg. Max. Deflection : 1.600 (in)6. Sugg. Max. Load : 2.300 (lbs)

7. All Drawing Dimensions are in Inches [mm]