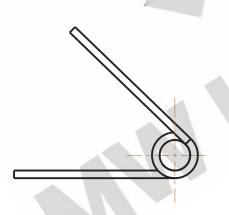

1. Material : Spring Steel

2. Finish: Zinc - Z

3. Sugg. Max. Deflection: 1891.000 Deg 4. Sugg. Max. Torque: 0.150 (in-lbs)

5. Total Coils: 8.125

6. Sugg. Mandrel Diameter: 0.100 (in)

7. All Drawing Dimensions are in Inches [mm]

SCALE

4.190

TO-1114

**TORSION SPRINGS** 

UNIT
INCH [mm]
SHEET
1 of 1

**TORSION SPRINGS**