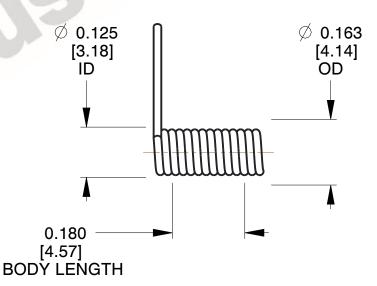

1. Material : Spring Steel

2. Finish: Zinc - Z

3. Sugg. Max. Deflection: 1891.000 Deg 4. Sugg. Max. Torque: 0.150 (in-lbs)

5. Total Coils: 8.125

6. Sugg. Mandrel Diameter: 0.100 (in)

7. All Drawing Dimensions are in Inches [mm]