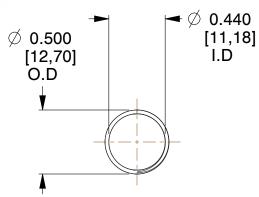

## **NOTES:**

1. Material: Stainless Steel

2. Finish: Glod Irridite

3. Ends: Closed and Ground

4. Total Coils: 10.000

5. Sugg. Max. Deflection : 0.600 (in)6. Sugg. Max. Load : 2.300 (lbs)

7. All Drawing Dimensions are in Inches [mm]