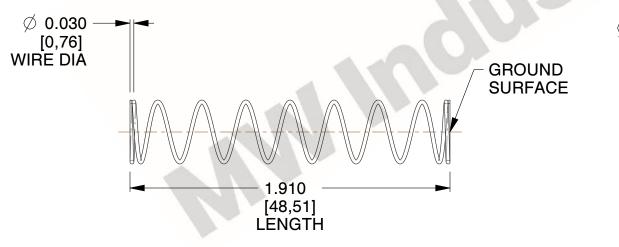

## **NOTES:**

1. Material: Stainless Steel

2. Finish: Glod Irridite

3. Ends: Closed and Ground

4. Total Coils: 10.000

5. Sugg. Max. Deflection : 0.600 (in)6. Sugg. Max. Load : 2.300 (lbs)

7. All Drawing Dimensions are in Inches [mm]