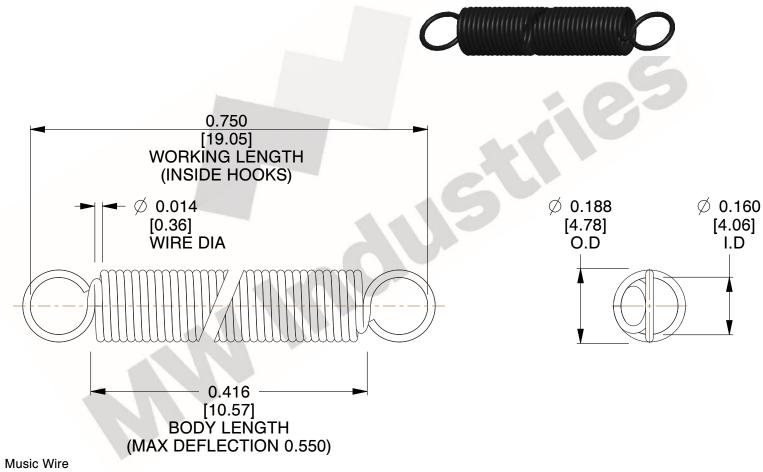

NOTES:

1. Material: Music Wire

2. Finish:

3. Sugg Max. Load: 0.550 (lbs) 4. Sugg Max. Deflection: 0.550 (in)

5. All Drawing Dimensions are in Inches [mm]

6. Coil Count

This file and any associated information and specifications are provided for reference and evaluation purposes only, and is subject to change without notice. MW Industries makes no representations, warranties or guarantees as to the appropriateness, accuracy, completeness, or suitability for any purpose, of the file, information or specifications. You are solely responsible for the use of the file, information or specifications.