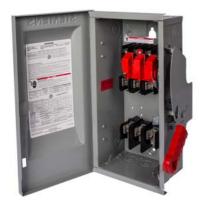

## **SIEMENS**

Data sheet US2:HF364R

Siemens Low Voltage Circuit Protection Heavy Duty Safety Switches. Type: ENCLOSED, SAFETY SWITCH Std: UL V. Rating: 600V A. Rating: 200A Wattage: 3W No. Of Poles: 3P F. Rating: 60Hz Action: SINGLE THROW Material: 304SS Enclosure: TYPE 3R. 2-3 point mounting holes. O. Cycles: 8000 O. Temperature: (-20F-120F) AMBIENT TEMPERATURE Environmental Conditions: OUTDOOR