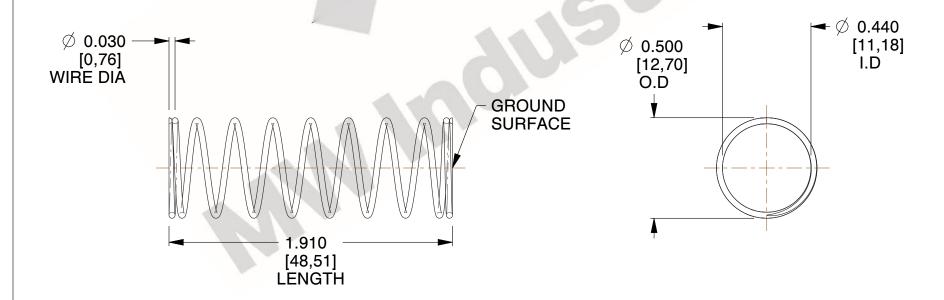

## **NOTES:**

1. Material : Stainless Steel

2. Finish: Glod Irridite

3. Ends: Closed and Ground

4. Total Coils: 10.000

5. Sugg. Max. Deflection: 0.820 (in)

6. Sugg. Max. Load : 2.300 (lbs)

7. All Drawing Dimensions are in Inches [mm]

2.094

SCALE

 COMPONENT
 SPRINGS

 11772
 UNIT

 INCH [mm]
 SHEET

**COMPRESSION SPRINGS** 

1 of 1