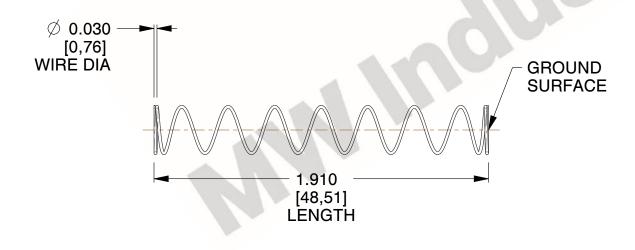

## **NOTES:**

1. Material : Spring Steel

2. Finish : Glod Irridite3. Ends : Closed and Ground

4. Total Coils: 10.000

Sugg. Max. Deflection : 2.300 (in)
 Sugg. Max. Load : 2.300 (lbs)

7. All Drawing Dimensions are in Inches [mm]