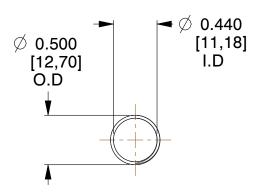

## **NOTES:**

1. Material : Spring Steel

2. Finish : Glod Irridite3. Ends : Closed and Ground

4. Total Coils: 10.000

Sugg. Max. Deflection : 2.300 (in)
 Sugg. Max. Load : 2.300 (lbs)

7. All Drawing Dimensions are in Inches [mm]