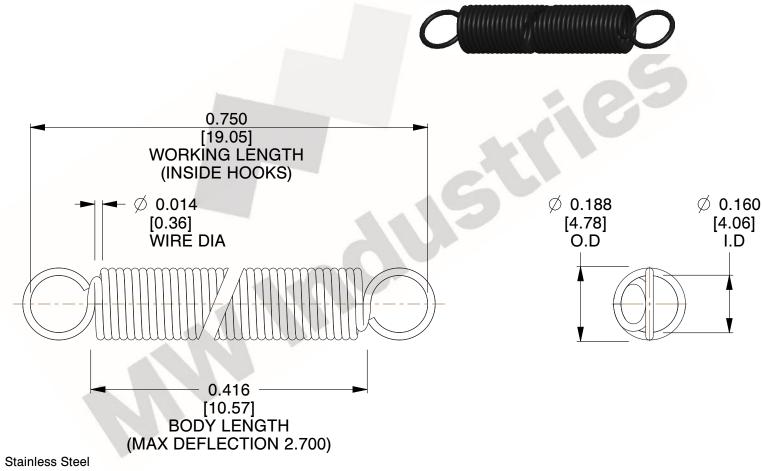

NOTES:

1. Material: Stainless Steel

2. Finish:

3. Sugg Max. Load: 0.550 (lbs) 4. Sugg Max. Deflection: 2.700 (in)

5. All Drawing Dimensions are in Inches [mm]

6. Coil C

This file and any associated information and specifications are provided for reference and evaluation purposes only, and is subject to change without notice. MW Industries makes no representations, warranties or guarantees as to the appropriateness, accuracy, completeness, or suitability for any purpose, of the file, information or specifications. You are solely responsible for the use of the file, information or specifications.

> SCALE 3.000

| COMPONENT     | SPRINGS |           |
|---------------|---------|-----------|
| ZZ3-11        |         | UNIT      |
|               |         | INCH [mm] |
| EXTENSION SPF | PRINGS  | SHEET     |
|               |         | 1 of 1    |