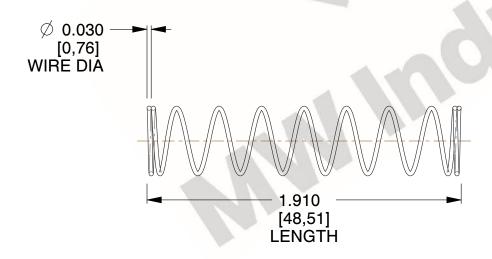

## **NOTES:**

1. Material : Spring Steel 2. Finish : Glod Irridite

3. Ends: Closed

4. Total Coils: 10.000

5. Sugg. Max. Deflection: 0.540 (in)6. Sugg. Max. Load: 2.300 (lbs)

7. All Drawing Dimensions are in Inches [mm]