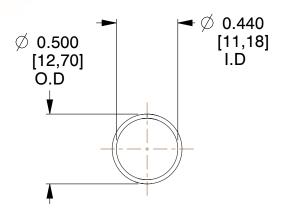

## **NOTES:**

1. Material : Spring Steel 2. Finish : Glod Irridite

3. Ends: Closed

4. Total Coils: 10.000

5. Sugg. Max. Deflection: 0.540 (in)6. Sugg. Max. Load: 2.300 (lbs)

7. All Drawing Dimensions are in Inches [mm]