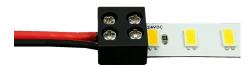

# LED-TO-WIRE BLOCK CONNECTOR

2 Conductor / No Soldering

Connects LED section to a jumper wire or power wire (wire and tape connector sold separately)

0.44" L x 0.40" W x 0.31" H

Compatible with 10mm IP20 dry location tapes. This product is NOT rated for use in wet locations.

#### WIRING Wire not included, accepts 18-22 AWG Wire

WARNING - do not exceed 6A maximum load.

**NOTE** Peel back adhesive before inserting LED tape into connector.