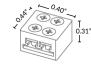

# LED-TO-WIRE BLOCK CONNECTOR

2 Conductor / No Soldering

Connects LED section to a jumper wire or power wire (wire and tape connector sold separately)

0.44" L x 0.40" W x 0.31" H

Compatible with 10mm IP20 dry location tapes. This product is NOT rated for use in wet locations.

## LED-TO-LED BLOCK CONNECTOR

2 Conductor / No Soldering

Connects LED section to another LED section (LED tape sold separately)

0.44" L x 0.40" W x 0.31" H

Compatible with 10mm IP20 dry location tapes. This product is NOT rated for use in wet locations.