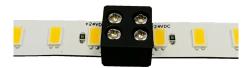

## LED-TO-LED BLOCK CONNECTOR

2 Conductor / No Soldering

Connects LED section to another LED section (LED tape sold separately)

0.44" L x 0.40" W x 0.31" H

Compatible with 10mm IP20 dry location tapes. This product is NOT rated for use in wet locations.

WARNING - do not exceed 6A maximum load.

**NOTE** Peel back adhesive before inserting LED tape into connector.