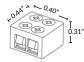

# LED-TO-WIRE BLOCK CONNECTOR

2 Conductor / No Soldering

Connects LED section to a jumper wire or power wire (wire and tape connector sold separately)

0.44" L x 0.40" W x 0.31" H

Compatible with 10mm IP20 dry location tapes. This product is NOT rated for use in wet locations.

## LED-TO-LED BLOCK CONNECTOR

2 Conductor / No Soldering

Connects LED section to another LED section (LED tape sold separately)

0.44" L x 0.40" W x 0.31" H

Compatible with 10mm IP20 dry location tapes. This product is NOT rated for use in wet locations.