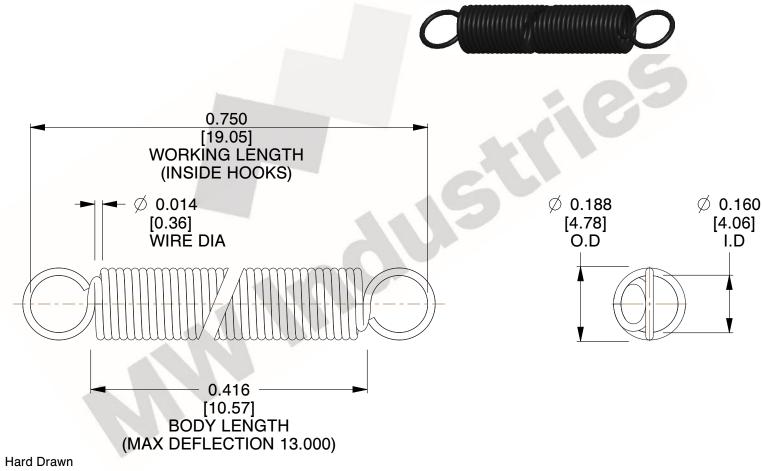

NOTES:

1. Material: Hard Drawn

2. Finish:

3. Sugg Max. Load: 0.550 (lbs) 4. Sugg Max. Deflection: 13.000 (in)

5. All Drawing Dimensions are in Inches [mm]

6. Coil Count, B

This file and any associated information and specifications are provided for reference and evaluation purposes only, and is subject to change without notice. MW Industries makes no representations, warranties or guarantees as to the appropriateness, accuracy, completeness, or suitability for any purpose, of the file, information or specifications. You are solely responsible for the use of the file, information or specifications.

> SCALE 3.000

| COMPONENT    | SPRINGS |           |
|--------------|---------|-----------|
| ZZ3-11       |         | UNIT      |
|              |         | INCH [mm] |
| EXTENSION SP | PRINGS  | SHEET     |
|              |         | 1 of 1    |